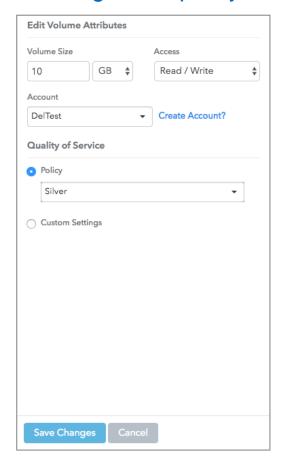

# QoS policies—simplify management of guaranteed performance

The industry's best quality of service gets even better

#### Assign QoS policy