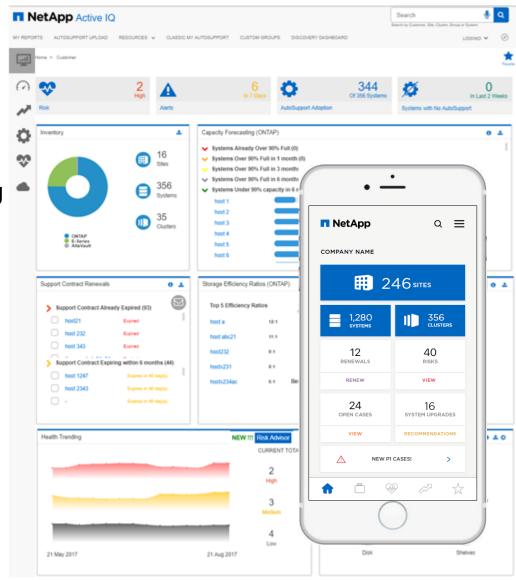

# Digital customer experience

- Elio virtual support assistant with IBM Watson® cognitive computing
  - Find the best answers 4 times faster with cognitive computing
  - Get 24/7 access to Elio chat online, on mobile, or within products
- NetApp® Active IQ®—the evolution of the NetApp AutoSupport® tool
  - Intelligent insight from cloud-based analytics
  - Visibility across NetApp solutions, on premises and in the cloud
  - New Risk Advisor, Storage Efficiency Advisor, and more
  - Leveraging of community wisdom from across user base