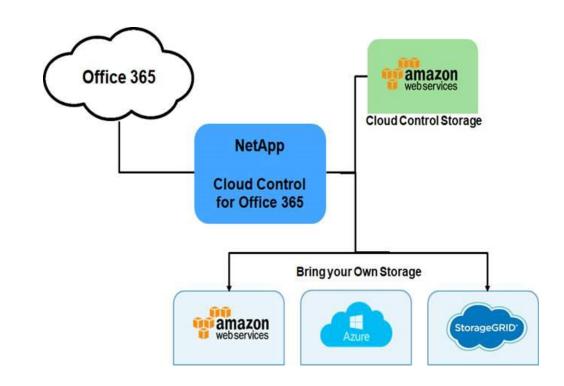

#### Cloud Control for Microsoft Office 365

#### Guard your SaaS data

New cloud control features released

- Azure storage target
- EMEA location (Dublin)
- APAC location (Sydney)

Delivered as software as a service (SaaS)