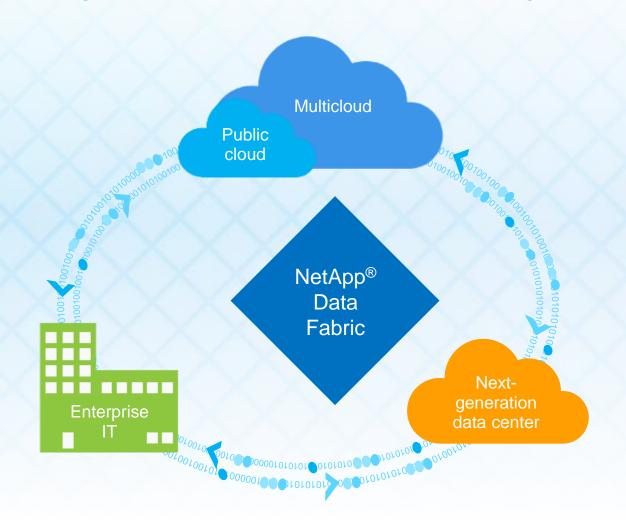

# ...and enabled by a Data Fabric

## NetApp Data Fabric

Helping customers unleash data to accelerate digital transformation and meet business imperatives

## NetApp Data Fabric

Helping customers unleash data to accelerate digital transformation and address their business imperatives