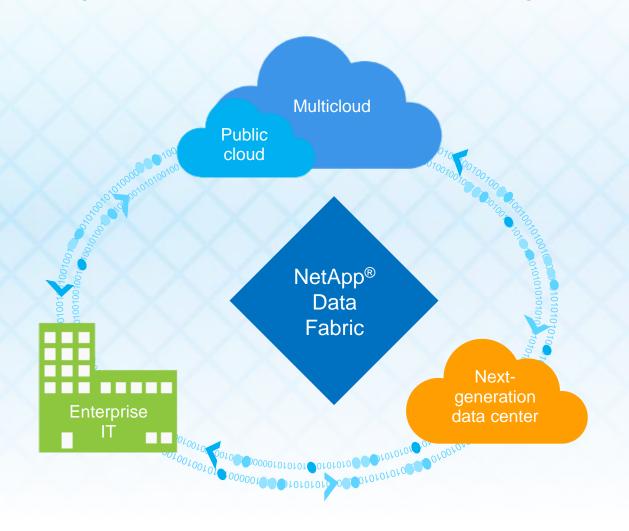

# ...and enabled by a Data Fabric

## NetApp Data Fabric

Helping customers unleash data to accelerate digital transformation and meet business imperatives

## NetApp Data Fabric

Helping customers unleash data to accelerate digital transformation and address their business imperatives