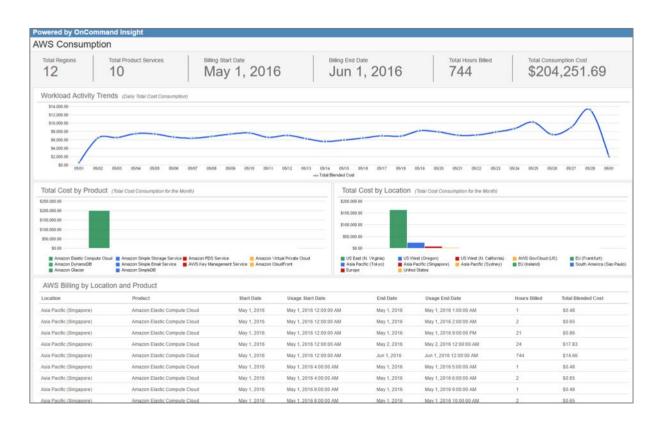

# Cost awareness and accountability for your hybrid cloud infrastructure

#### NetApp® OnCommand® Insight delivers

- Insights and control across your hybrid cloud infrastructure
  - On premises, Amazon Web Services (AWS), Azure...
- A single pane of glass to monitor and report on all AWS costs
  - Cloud cost optimization
  - Governance and cloud policy
  - Right-sizing reports