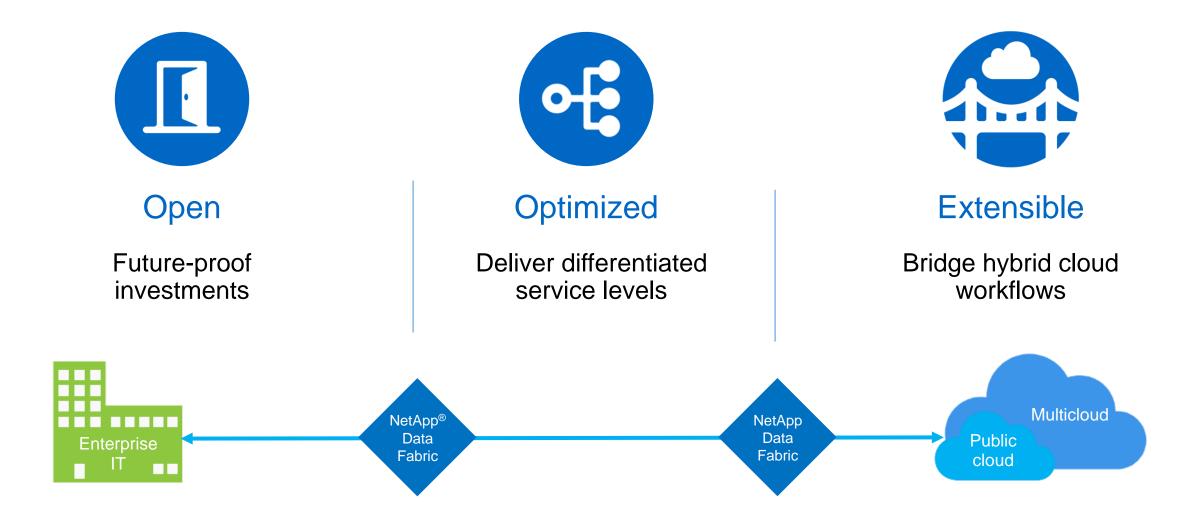

# ...and enabled by a Data Fabric

## NetApp Data Fabric

Helping customers unleash data to accelerate digital transformation and meet business imperatives

## NetApp Data Fabric

Helping customers unleash data to accelerate digital transformation and address their business imperatives