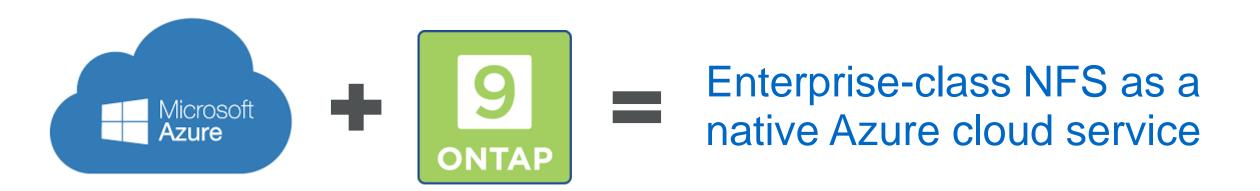

# Powering NFS in Azure with ONTAP—the world's #1 storage OS

Register for a preview at netapp.com/azurepreview