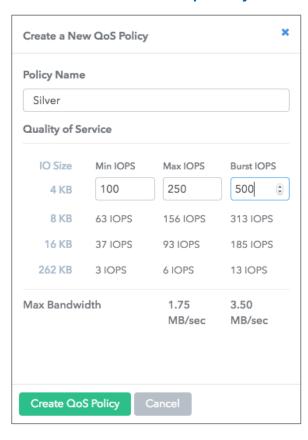

# QoS policies—simplify management of guaranteed performance

The industry's best quality of service gets even better

#### Create QoS policy