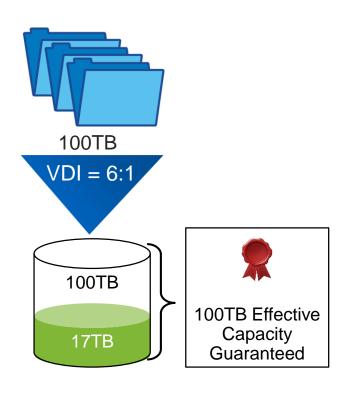

# QoS policies—simplify management of guaranteed performance

The industry's best quality of service gets even better

#### Create QoS policy

#### Assign QoS policy

#### Change QoS policy

# NetApp HCI—enterprise scale

General availability in late October

Guaranteed performance
To run multiple applications

Flexibility and scale
To address demanding web needs

Automated infrastructure

To accelerate self-service and private cloud infrastructure deployment