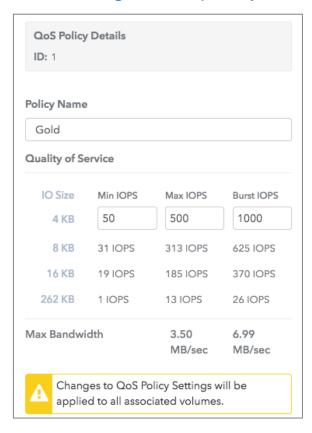

# QoS policies—simplify management of guaranteed performance

The industry's best quality of service gets even better

#### Change QoS policy