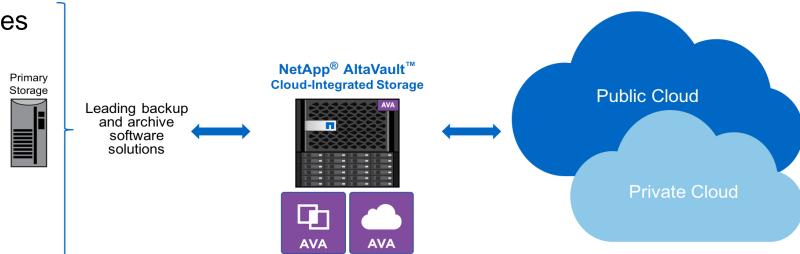

#### AltaVault announcements

- Support for Microsoft Azure archive storage
  - Select Hot, Cool, or Cold storage according to your data protection needs
- Integrated backup solution with NetApp<sup>®</sup> AltaVault<sup>™</sup> technology,
   Veritas Backup Exec, and Microsoft Azure through CDW
  - Easy-to-order bundle
  - Available in the United States